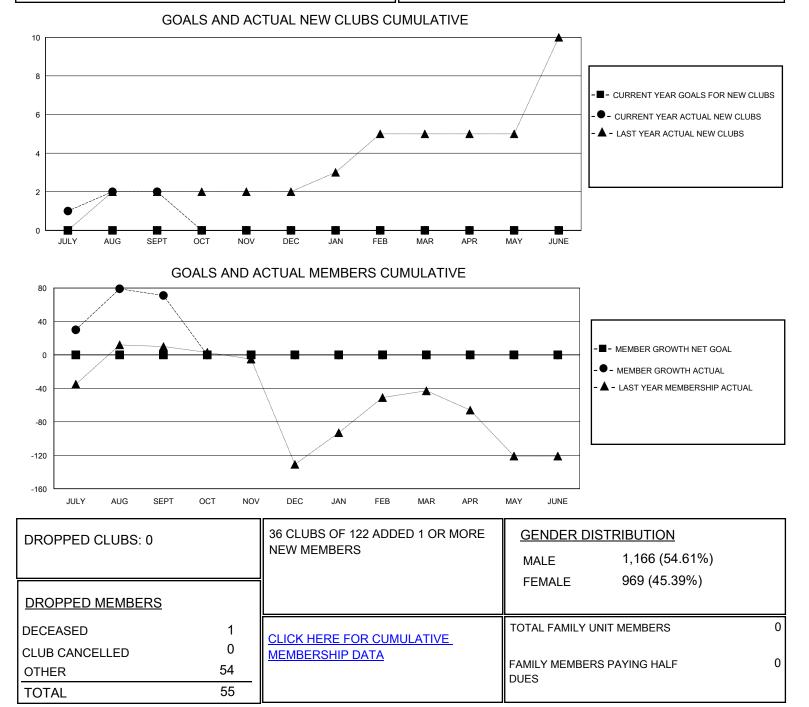

## MONTHLY MEMBERSHIP PROGRESS REPORT

District 351

Results as of: 9/30/2024

| GMT:                  | LOCATION LEBANON |           |               |                       |                         |                         | GMT CA                                             |
|-----------------------|------------------|-----------|---------------|-----------------------|-------------------------|-------------------------|----------------------------------------------------|
| Clubs                 |                  |           |               | Members               |                         |                         |                                                    |
| RESULTS FOR 2024-2025 |                  |           |               | RESULTS FOR 2024-2025 |                         |                         |                                                    |
| QUARTER               | NEW CLUB GOAL    | NEW CLUBS | DROPPED CLUBS | QUARTER               | IBER GROWTH NET<br>GOAL | MEMBER GROWTH<br>ACTUAL | DROPPED<br>MEMBERS ACTUAL<br>(including transfers) |
| JULY/AUG/SEPT         | 0                | 2         | 0             | JULY/AUG/SEPT         | 0                       | 147                     | 56                                                 |
| OCT/NOV/DEC           | 0                | 0         | 0             | OCT/NOV/DEC           | 0                       | 0                       | 0                                                  |
| JAN/FEB/MAR           | 0                | 0         | 0             | JAN/FEB/MAR           | 0                       | 0                       | 0                                                  |
| APR/MAY/JUNE          | 0                | 0         | 0             | APR/MAY/JUNE          | 0                       | 0                       | 0                                                  |